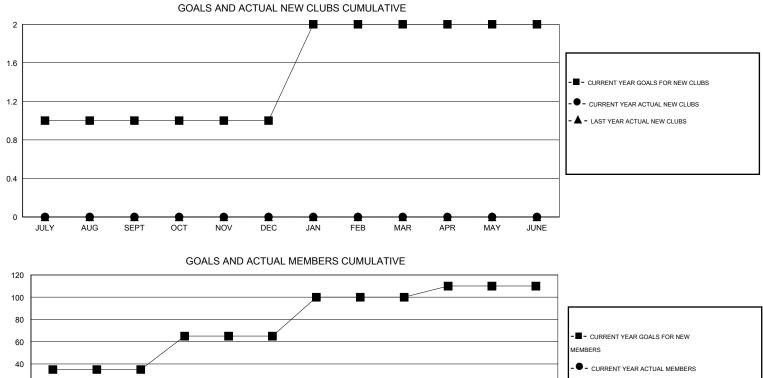

## LOCATION NOVA SCOTIA

 $\mathsf{GMT} \mathsf{\,CA} \ 2$ 

| Clubs<br>RESULTS FOR 2014-2015 |        |        |        |        | Members<br>RESULTS FOR 2014-2015 |          |          |          |          |
|--------------------------------|--------|--------|--------|--------|----------------------------------|----------|----------|----------|----------|
|                                |        |        |        |        |                                  |          |          |          |          |
| JULY/AUG/SEPT                  | 1      | 0      | 0      | 0      | JULY/AUG/SEPT                    | 35       | 23       | 51       | -28      |
| OCT/NOV/DEC                    | 0<br>1 | 0<br>0 | 0<br>0 | 0<br>0 | OCT/NOV/DEC<br>JAN/FEB/MAR       | 30<br>35 | 66<br>49 | 60<br>62 | 6<br>-13 |
| APR/MAY/JUNE                   | 0      | 0      | 0      | 0      | APR/MAY/JUNE                     | 10       | 0        | 0        | 0        |