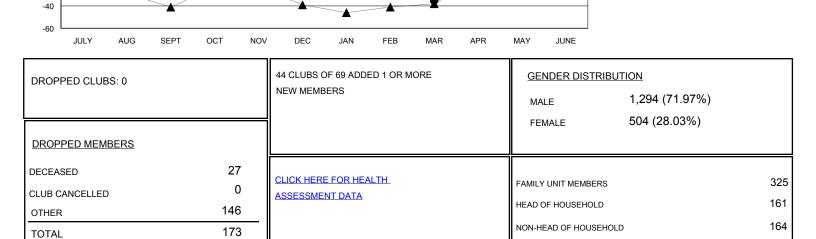

## LOCATION NOVA SCOTIA

 $\mathsf{GMT} \mathsf{\,CA} \ 2$ 

| Clubs<br>RESULTS FOR 2014-2015 |        |        |        |        | Members<br>RESULTS FOR 2014-2015 |          |          |          |          |
|--------------------------------|--------|--------|--------|--------|----------------------------------|----------|----------|----------|----------|
|                                |        |        |        |        |                                  |          |          |          |          |
| JULY/AUG/SEPT                  | 1      | 0      | 0      | 0      | JULY/AUG/SEPT                    | 35       | 23       | 51       | -28      |
| OCT/NOV/DEC                    | 0<br>1 | 0<br>0 | 0<br>0 | 0<br>0 | OCT/NOV/DEC<br>JAN/FEB/MAR       | 30<br>35 | 66<br>49 | 60<br>62 | 6<br>-13 |
| APR/MAY/JUNE                   | 0      | 0      | 0      | 0      | APR/MAY/JUNE                     | 10       | 0        | 0        | 0        |